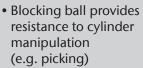

### Authorization monitoring in three dimensions

- The first row of pins is activated by a 6-fold coded wavy line
- Additional lateral dimples in the second row of pins
- Blocking ball with coded rib

### Coded rib with blocking ball

- A coded rib on the key is used to bypass the blocking ball
- Cylinder rotation is blocked when manipulating without the coded rib