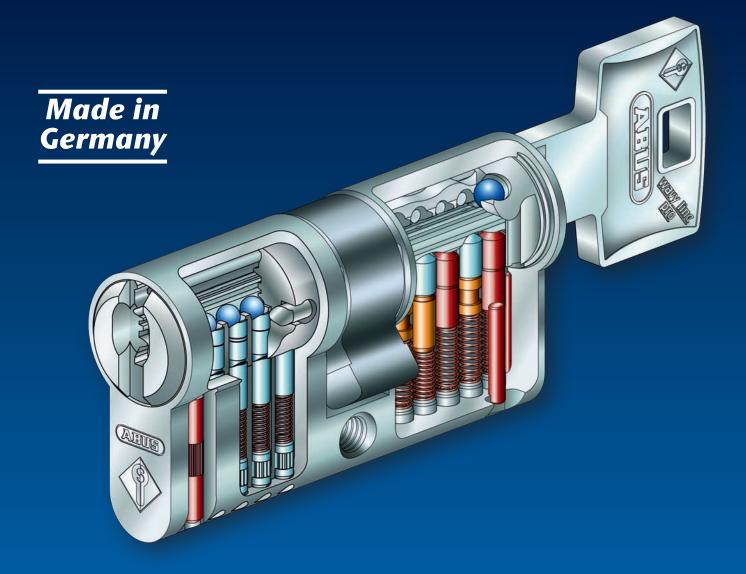

# Wavy Line pro



Reversible key system with a waved code line





### Authorization monitoring in three dimensions

- The first row of pins is activated by a 6-fold coded wavy line
- Additional lateral dimples in the second row of pins
- Blocking ball with coded rib

### Coded rib with blocking ball





- A coded rib on the key is used to bypass the blocking ball
- Cylinder rotation is blocked when manipulating without the coded rib

### System benefits

- Up to 10 active locking elements combined with the blocking ball offer a high level of key security
- Reversible key system ensures easy handling
- Upright key insertion
- Solid and stylish key design
- Patented locking technique provides legal protection against copying
- Profile cylinders are manufactured according to DIN EN 1303, DIN 18252 and ISO