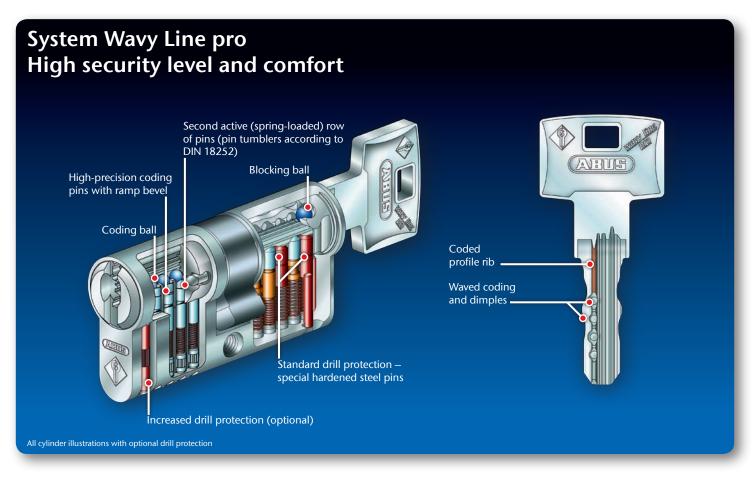

# Wavy Line pro

Reversible key system with a waved code line

### Authorization monitoring in three dimensions

- The first row of pins is activated by a 6-fold coded wavy line
- Additional lateral dimples in the second row of pins
- Blocking ball with coded rib

### Coded rib with blocking ball

- A coded rib on the key is used to bypass the blocking ball
- Cylinder rotation is blocked when manipulating without the coded rib

### System benefits

- Up to 10 active locking elements combined with the blocking ball offer a high level of key security
- Reversible key system ensures easy handling
- Upright key insertion
- Solid and stylish key design
- Patented locking technique provides legal protection against copying
- Profile cylinders are manufactured according to DIN EN 1303, DIN 18252 and ISO 9001:2008